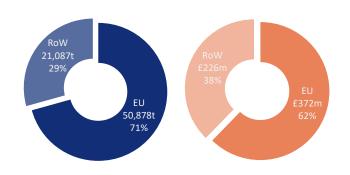

# Salmon Scotland



# UK exports of whole, fresh/chilled Atlantic salmon

#### Data to: March 2022

#### Annual volume and value of exports

by calendar year and latest MAT



\*current year represents 12 month Moving Annual Total (MAT)

#### Regional share of exports

by latest Moving Annual Total (MAT)



#### **Quarterly volume of exports**

by calendar quarter and year on year change



## **Quarterly value of exports**

by calendar quarter and year on year change



2022 2023

### Share of exports to EU and Rest of World

MAT - Moving Annual Total



### Top 5 export markets

YTD - Year to date; ranked by volume



# Salmon Scotland

### UK exports of whole, fresh/chilled Atlantic salmon

Data to March 2023

|                             |        | ,      |         |       | ,     |         |       |       |         | World |        | ,     |         |         |         |         |         |          |         | Worl |
|-----------------------------|--------|--------|---------|-------|-------|---------|-------|-------|---------|-------|--------|-------|---------|---------|---------|---------|---------|----------|---------|------|
|                             | March  | +/-    | pct     | YTD   | +/-   | pct     | MAT   | +/-   | pct     | share | March  | +/-   | pct     | YTD     | +/-     | pct     | MAT     | +/-      | pct     |