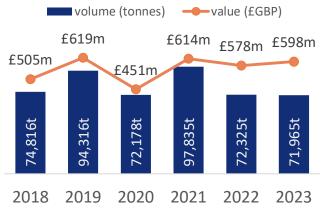

#### Annual volume and value of exports

by calendar year and latest MAT

\*current year represents 12 month Moving Annual Total (MAT)