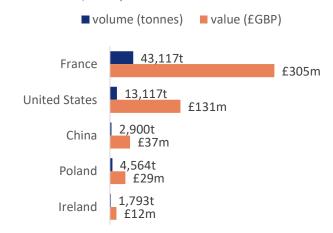

# Salmon Scotland



# UK exports of whole, fresh/chilled Atlantic salmon

#### Data to: March 2022

#### Annual volume and value of exports

by calendar year and latest MAT



\*current year represents 12 month Moving Annual Total (MAT)

#### Regional share of exports

by latest Moving Annual Total (MAT)



#### **Quarterly volume of exports**

by calendar quarter and year on year change



## **Quarterly value of exports**

by calendar quarter and year on year change



2022 2023

### Share of exports to EU and Rest of World

MAT - Moving Annual Total



### Top 5 export markets

YTD - Year to date; ranked by volume



# Salmon Scotland

### UK exports of whole, fresh/chilled Atlantic salmon

Data to March 2023

|                             |        | ,      |         |       | ,     |         |       |       |         | World |        | ,     |         |         |         |         |         |          |         | Worl |
|-----------------------------|--------|--------|---------|-------|-------|---------|-------|-------|---------|-------|--------|-------|---------|---------|---------|---------|---------|----------|---------|------|
|                             | March  | +/-    | pct     | YTD   | +/-   | pct     | MAT   | +/-   | pct     | share | March  | +/-   | pct     | YTD     | +/-     | pct     | MAT     | +/-      | pct     | shar |
| GLOBAL                      | £50.8m | +£10m  | +26%