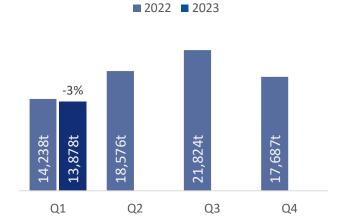

#### **Quarterly volume of exports**

by calendar quarter and year on year change

### UK exports of whole, fresh/chilled Atlantic salmon

Data to March 2023

|                             |        | ,      |         |       | ,     |         |       |       |         | World |        | ,     |         |         |         |         |         |          |         | Worl |
|-----------------------------|--------|--------|---------|-------|-------|---------|-------|-------|---------|-------|--------|-------|---------|---------|---------|---------|---------|----------|---------|------|
|                             | March  | +/-    | pct     | YTD   | +/-   | pct     | MAT   | +/-   | pct     | share | March  | +/-   | pct     | YTD     | +/-     | pct     | MAT     | +/-      | pct     | shar |
| GLOBAL                      | £50.8m | +£10m  | +26%    | £134m | +£20m | +18%    | £598m | -£28m | -4%     | 100%  | 4,867t | -63t  | -1%     | 13,878t | -360t   | -3%     | 71,965t | -22,249t | -24%    | 1009 |
| EU                          | £27.8m | +£4m   | +18%    | £69m  | +£5m  | +7%     | £372m | -£3m  | -1%     | 62%   | 2,910t | -368t | -11%    | 7,921t  | -1,333t | -14%    | 50,878t | -12,184t | -19%    | 71%  |
| NON-EU                      | £23.0m | +£6m   | +38%    | £65m  | +£16m | +32%    | £226m | -£26m | -10%    | 38%   | 1,957t | +305t | +18%    | 5,957t  | +973t   | +20%    | 21,087t | -10,065t | -32%    | 29%  |
| Global Regions              |        |        |         |       |       |         |       |       |         |       |        |       |         |         |         |         |         |          |         |      |
| ASIA AND OCEANIA            | £7.1m  | +£3m   | +84%    | £24m  | +£12m | +108%   | £69m  | -£3m  | -4%     | 12%   | 522t   | +199t | +61%    | 1,911t  | +942t   | +97%    | 5,672t  | -3,031t  | -35%    | 8%   |
| EASTERN EUROPE EXC EU       | £0.4m  | +£0m   | +229%   | £1m   | +£0m  | +41%    | £4m   | -£2m  | -35%    | 1%    | 30t    | +20t  | +208%   | 52t     | +13t    | +33%    | 404t    | -404t    | -50%    | 1%   |
| EUROPEAN UNION              | £27.8m | +£4m   | +18%    | £69m  | +£5m  | +7%     | £372m | -£3m  | -1%     | 62%   | 2,910t | -368t | -11%    | 7,921t  | -1,333t | -14%    | 50,878t | -12,184t | -19%    | 719  |
| LATIN AMERICA AND CARIBBEAN | £0.1m  | +£0m   | +554%   | £0m   | +£0m  | +38%    | £0m   | +£0m  | +69%    | 0%    | 7t     | +6t   | +535%   | 34t     | +12t    | +53%    | 58t     | +23t     | +66%    | 0%   |
| MIDDLE EAST AND N AFRICA    | £0.5m  | +£0m   | +1%     | £1m   | -£0m  | -17%    | £7m   | +£1m  | +13%    | 1%    | 36t    | -4t   | -9%     | 97t     | -27t    | -22%    | 600t    | -79t     | -12%    | 19   |
| NORTH AMERICA               | £14.9m | +£3m   | +28%    | £39m  | +£4m  | +13%    | £143m | -£19m | -12%    | 24%   | 1,361t | +166t | +14%    | 3,826t  | +174t   | +5%     | 13,943t | -6,080t  | -30%    | 199  |
| SUB-SAHARAN AFRICA          | £0.0m  | +£0m   | +151%   | £0m   | -£0m  | -17%    | £0m   | +£0m  | +128%   | 0%    | 1t     | +1t   | +129%   | 3t      | -1t     | -23%    | 6t      | +2t      | +38%    | 0    |
| WESTERN EUROPE EXC EU       | £0.0m  | -£1m   | -100%   | £0m   | -£1m  | -74%    | £3m   | -£2m  | -46%    | 0%    | Ot     | -83t  | -100%   | 35t     | -140t   | -80%    | 404t    | -496t    | -55%    | 19   |
| Top 20 Export Markets       |        |        |         |       |       |         |       |       |         |       |        |       |         |         |         |         |         |          |         |      |
| France                      | £22.3m | +£0.8m | +4%     | £55m  | -£0m  | -0%     | £305m | -£6m  | -2%     | 51%   | 2,320t | -659t | -22%    | 6,349t  | -1,582t | -20%    | 41,535t | -10,579t | -20%    | 58   |
| United States               | £14.5m | +£3.3m | +29%    | £38m  | +£5m  | +14%    | £136m | -£21m | -13%    | 23%   | 1,326t | +165t | +14%    | 3,746t  | +193t   | +5%     | 13,310t | -6,236t  | -32%    | 18   |
| China                       | £5.1m  | +£2.8m | +119%   | £14m  | +£6m  | +83%    | £44m  | -£5m  | -10%    | 7%    | 367t   | +180t | +96%    | 1,120t  | +485t   | +76%    | 3,385t  | -2,539t  | -43%    | 5    |
| Taiwan                      | £1.0m  | +£0.4m | +76%    | £6m   | +£6m  | +783%   | £15m  | +£5m  | +55%    | 2%    | 82t    | +37t  | +83%    | 519t    | +461t   | +797%   | 1,240t  | -10t     | -1%     | 2    |
| Poland                      | £2.5m  | +£1.1m | +82%    | £6m   | +£1m  | +28%    | £30m  | -£3m  | -8%     | 5%    | 300t   | +103t | +52%    | 750t    | -2t     | -0%     | 4,562t  | -1,041t  | -19%    | 6    |
| Ireland                     | £1.1m  | +£0.6m | +131%   | £3m   | +£0m  | +11%    | £13m  | -£3m  | -19%    | 2%    | 97t    | +37t  | +62%    | 340t    | -46t    | -12%    | 1,747t  | -1,014t  | -37%    | 2    |
| Netherlands                 | £0.9m  | +£0.8m | +1026%  | £2m   | +£2m  | +953%   | £13m  | +£8m  | +157%   | 2%    | 91t    | +82t  | +916%   | 253t    | +223t   | +759%   | 1,578t  | +730t    | +86%    | 29   |
| Singapore                   | £0.6m  | +£0.3m | +101%   | £2m   | +£0m  | +8%     | £3m   | -£4m  | -56%    | 1%    | 50t    | +24t  | +93%    | 187t    | +8t     | +5%     | 287t    | -547t    | -66%    | 0    |
| Canada                      | £0.4m  | -£0.1m | -14%    | £1m   | -£0m  | -26%    | £7m   | +£2m  | +36%    | 1%    | 35t    | +1t   | +4%     | 80t     | -18t    | -18%    | 629t    | +157t    | +33%    | 19   |
| Spain                       | £0.2m  | +£0.1m | +176%   | £1m   | +£1m  | +173%   | £3m   | +£0m  | +13%    | 0%    | 16t    | +8t   | +106%   | 81t     | +47t    | +139%   | 320t    | -98t     | -23%    | 0    |
| Ukraine                     | £0.4m  | +£0.2m | +223%   | £1m   | +£0m  | +39%    | £2m   | -£1m  | -29%    | 0%    | 29t    | +19t  | +201%   | 51t     | +12t    | +32%    | 148t    | -113t    | -43%    | 0    |
| South Korea                 | £0.1m  | +£0.1m | #DIV/0! | £0m   | +£0m  | #DIV/0! | £1m   | -£1m  | -39%    | 0%    | 2t     | +2t   | #DIV/0! | 32t     | +32t    | #DIV/0! | 86t     | -61t     | -42%    | 0    |
| UAE                         | £0.1m  | -£0.1m | -37%    | £0m   | -£0m  | -39%    | £2m   | -£0m  | -18%    | 0%    | 10t    | -8t   | -44%    | 33t     | -26t    | -43%    | 194t    | -109t    | -36%    | 0    |
| Japan                       | £0.2m  | +£0.2m | +265%   | £0m   | +£0m  | +30%    | £1m   | -£2m  | -70%    | 0%    | 19t    | +12t  | +196%   | 32t     | +2t     | +6%     | 93t     | -315t    | -77%    | 0    |
| Lebanon                     | £0.2m  | +£0.1m | +129%   | £0m   | +£0m  | +79%    | £2m   | +£1m  | +100%   | 0%    | 13t    | +8t   | +140%   | 28t     | +9t     | +46%    | 214t    | +58t     | +37%    | 09   |
| Switzerland                 | £0.0m  | -£0.5m | -100%   | £0m   | -£1m  | -74%    | £3m   | -£2m  | -45%    | 0%    | Ot     | -83t  | -100%   | 35t     | -140t   | -80%    | 400t    | -480t    | -55%    | 19   |
| Romania                     | £0.2m  | +£0.2m | #DIV/0! | £0m   | +£0m  | #DIV/0! | £0m   | +£0m  | #DIV/0! | 0%    | 17t    | +17t  | #DIV/0! | 34t     | +34t    | #DIV/0! | 34t     | +34t     | #DIV/0! | 05   |
| Belgium                     | £0.1m  | +£0.1m | #DIV/0! | £0m   | +£0m  | +152%   | £1m   | +£0m  | +3%     | 0%    | 6t     | +6t   | #DIV/0! | 30t     | +19t    | +166%   | 113t    | -11t     | -9%     | 0    |
| Lithuania                   | £0.2m  | +£0.2m | #DIV/0! | £0m   | +£0m  | #DIV/0! | £4m   | +£2m  | +77%    | 1%    | 16t    | +16t  | #DIV/0! | 32t     | +32t    | #DIV/0! | 525t    | +93t     | +22%    | 19   |
| Barbados                    | £0.1m  | +£0.1m | +513%   | £0m   | +£0m  | +585%   | £0m   | +£0m  | +216%   | 0%    | 7t     | +6t   | +515%   | 33t     | +30t    | +1136%  | 54t     | +39t     | +265%   | 09   |