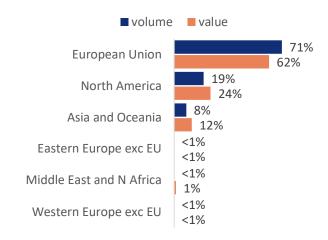

#### Regional share of exports

by latest Moving Annual Total (MAT)

### Share of exports to EU and Rest of World

MAT - Moving Annual Total

### Top 5 export markets

YTD - Year to date; ranked by volume