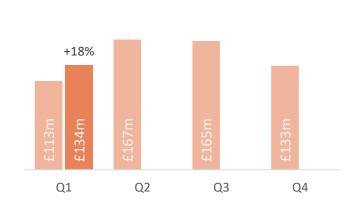

## **Quarterly value of exports**

by calendar quarter and year on year change

2022 2023

### UK exports of whole, fresh/chilled Atlantic salmon

Data to March 2023

|                             |        | ,      |         |       | ,     |         |       |       |         | World |        | ,     |         |         |         |         |         |          |         | Worl |
|-----------------------------|--------|--------|---------|-------|-------|---------|-------|-------|---------|-------|--------|-------|---------|---------|---------|---------|---------|----------|---------|------|
|                             | March  | +/-    | pct     | YTD   | +/-   | pct     | MAT   | +/-   | pct     | share | March  | +/-   | pct     | YTD     | +/-     | pct     | MAT     | +/-      | pct     | shar |
| GLOBAL                      | £50.8m | +£10m  | +26%    | £134m | +£20m | +18%    | £598m | -£28m | -4%     | 100%  | 4,867t | -63t  | -1%     | 13,878t | -360t   | -3%     | 71,965t | -22,249t | -24%    | 1009 |
| EU                          | £27.8m | +£4m   | +18%    | £69m  | +£5m  | +7%     | £372m | -£3m  | -1%     | 62%   | 2,910t | -368t | -11%    | 7,921t  | -1,333t | -14%    | 50,878t | -12,184t | -19%    | 71%  |
| NON-EU                      | £23.0m | +£6m   | +38%    | £65m  | +£16m | +32%    | £226m | -£26m | -10%    | 38%   | 1,957t | +305t | +18%    | 5,957t  | +973t   | +20%    | 21,087t | -10,065t | -32%    | 29%  |
| Global Regions              |        |        |         |       |       |         |       |       |         |       |        |       |         |         |         |         |         |          |         |      |
| ASIA AND OCEANIA            | £7.1m  | +£3m   | +84%    | £24m  | +£12m | +108%   | £69m  | -£3m  | -4%     | 12%   | 522t   | +199t | +61%    | 1,911t  | +942t   | +97%    | 5,672t  | -3,031t  | -35%    | 8%   |
| EASTERN EUROPE EXC EU       | £0.4m  | +£0m   | +229%   | £1m   | +£0m  | +41%    | £4m   | -£2m  | -35%    | 1%    | 30t    | +20t  | +208%   | 52t     | +13t    | +33%    | 404t    | -404t    | -50%    | 1%   |
| EUROPEAN UNION              | £27.8m | +£4m   | +18%    | £69m  | +£5m  | +7%     | £372m | -£3m  | -1%     | 62%   | 2,910t | -368t | -11%    | 7,921t  | -1,333t | -14%    | 50,878t | -12,184t | -19%    | 719  |
| LATIN AMERICA AND CARIBBEAN | £0.1m  | +£0m   | +554%   | £0m   | +£0m  | +38%    | £0m   | +£0m  | +69%    | 0%    | 7t     | +6t   | +535%   | 34t     | +12t    | +53%    | 58t     | +23t     | +66%    | 0%   |
| MIDDLE EAST AND N AFRICA    | £0.5m  | +£0m   | +1%     | £1m   | -£0m  | -17%    | £7m   | +£1m  | +13%    | 1%    | 36t    | -4t   | -9%     | 97t     | -27t    | -22%    | 600t    | -79t     | -12%    | 19   |
| NORTH AMERICA               | £14.9m | +£3m   | +28%    | £39m  | +£4m  | +13%    | £143m | -£19m | -12%    | 24%   | 1,361t | +166t | +14%    | 3,826t  | +174t   | +5%     | 13,943t | -6,080t  | -30%    | 199  |
| SUB-SAHARAN AFRICA          | £0.0m  | +£0m   | +151%   | £0m   | -£0m  | -17%    | £0m   | +£0m  | +128%   | 0%    | 1t     | +1t   | +129%   | 3t      | -1t     | -23%    | 6t      | +2t      | +38%    | 0    |
| WESTERN EUROPE EXC EU       | £0.0m  | -£1m   | -100%   | £0m   | -£1m  | -74%    | £3m   | -£2m  | -46%    | 0%    | Ot     | -83t  | -100%   | 35t     | -140t   | -80%    | 404t    | -496t    | -55%    | 19   |
| Top 20 Export Markets       |        |        |         |       |       |         |       |       |         |       |        |       |         |         |         |         |         |          |         |      |
| France                      | £22.3m | +£0.8m | +4%     | £55m  | -£0m  | -0%     | £305m | -£6m  | -2%     | 51%   | 2,320t | -659t | -22%    | 6,349t  | -1,582t | -20%    | 41,535t | -10,579t | -20%    | 58   |
| United States               | £14.5m | +£3.3m | +29%    | £38m  | +£5m  | +14%    | £136m | -£21m | -13%    | 23%   | 1,326t | +165t | +14%    | 3,746t  | +193t   | +5%     | 13,310t | -6,236t  | -32%    | 18   |
| China                       | £5.1m  | +£2.8m | +119%   | £14m  | +£6m  | +83%    | £44m  | -£5m  | -10%    | 7%    | 367t   | +180t | +96%    | 1,120t  | +485t   | +76%    | 3,385t  | -2,539t  | -43%    | 5    |
| Taiwan                      | £1.0m  | +£0.4m | +76%    | £6m   | +£6m  | +783%   | £15m  | +£5m  | +55%    | 2%    | 82t    | +37t  | +83%    | 519t    | +461t   | +797%   | 1,240t  | -10t     | -1%     | 2    |
| Poland                      | £2.5m  | +£1.1m | +82%    | £6m   | +£1m  | +28%    | £30m  | -£3m  | -8%     | 5%    | 300t   | +103t | +52%    | 750t    | -2t     | -0%     | 4,562t  | -1,041t  | -19%    | 6    |
| Ireland                     | £1.1m  | +£0.6m | +131%   | £3m   | +£0m  | +11%    | £13m  | -£3m  | -19%    | 2%    | 97t    | +37t  | +62%    | 340t    | -46t    | -12%    | 1,747t  | -1,014t  | -37%    | 2    |
| Netherlands                 | £0.9m  | +£0.8m | +1026%  | £2m   | +£2m  | +953%   | £13m  | +£8m  | +157%   | 2%    | 91t    | +82t  | +916%   | 253t    | +223t   | +759%   | 1,578t  | +730t    | +86%    | 29   |
| Singapore                   | £0.6m  | +£0.3m | +101%   | £2m   | +£0m  | +8%     | £3m   | -£4m  | -56%    | 1%    | 50t    | +24t  | +93%    | 187t    | +8t     | +5%     | 287t    | -547t    | -66%    | 0    |
| Canada                      | £0.4m  | -£0.1m | -14%    | £1m   | -£0m  | -26%    | £7m   | +£2m  | +36%    | 1%    | 35t    | +1t   | +4%     | 80t     | -18t    | -18%    | 629t    | +157t    | +33%    | 19   |
| Spain                       | £0.2m  | +£0.1m | +176%   | £1m   | +£1m  | +173%   | £3m   | +£0m  | +13%    | 0%    | 16t    | +8t   | +106%   | 81t     | +47t    | +139%   | 320t    | -98t     | -23%    | 0    |
| Ukraine                     | £0.4m  | +£0.2m | +223%   | £1m   | +£0m  | +39%    | £2m   | -£1m  | -29%    | 0%    | 29t    | +19t  | +201%   | 51t     | +12t    | +32%    | 148t    | -113t    | -43%    | 0    |
| South Korea                 | £0.1m  | +£0.1m | #DIV/0! | £0m   | +£0m  | #DIV/0! | £1m   | -£1m  | -39%    | 0%    | 2t     | +2t   | #DIV/0! | 32t     | +32t    | #DIV/0! | 86t     | -61t     | -42%    | 0    |
| UAE                         | £0.1m  | -£0.1m | -37%    | £0m   | -£0m  | -39%    | £2m   | -£0m  | -18%    | 0%    | 10t    | -8t   | -44%    | 33t     | -26t    | -43%    | 194t    | -109t    | -36%    | 0    |
| Japan                       | £0.2m  | +£0.2m | +265%   | £0m   | +£0m  | +30%    | £1m   | -£2m  | -70%    | 0%    | 19t    | +12t  | +196%   | 32t     | +2t     | +6%     | 93t     | -315t    | -77%    | 0    |
| Lebanon                     | £0.2m  | +£0.1m | +129%   | £0m   | +£0m  | +79%    | £2m   | +£1m  | +100%   | 0%    | 13t    | +8t   | +140%   | 28t     | +9t     | +46%    | 214t    | +58t     | +37%    | 09   |
| Switzerland                 | £0.0m  | -£0.5m | -100%   | £0m   | -£1m  | -74%    | £3m   | -£2m  | -45%    | 0%    | Ot     | -83t  | -100%   | 35t     | -140t   | -80%    | 400t    | -480t    | -55%    | 19   |
| Romania                     | £0.2m  | +£0.2m | #DIV/0! | £0m   | +£0m  | #DIV/0! | £0m   | +£0m  | #DIV/0! | 0%    | 17t    | +17t  | #DIV/0! | 34t     | +34t    | #DIV/0! | 34t     | +34t     | #DIV/0! | 05   |
| Belgium                     | £0.1m  | +£0.1m | #DIV/0! | £0m   | +£0m  | +152%   | £1m   | +£0m  | +3%     | 0%    | 6t     | +6t   | #DIV/0! | 30t     | +19t    | +166%   | 113t    | -11t     | -9%     | 0    |
| Lithuania                   | £0.2m  | +£0.2m | #DIV/0! | £0m   | +£0m  | #DIV/0! | £4m   | +£2m  | +77%    | 1%    | 16t    | +16t  | #DIV/0! | 32t     | +32t    | #DIV/0! | 525t    | +93t     | +22%    | 19   |
| Barbados                    | £0.1m  | +£0.1m | +513%   | £0m   | +£0m  | +585%   | £0m   | +£0m  | +216%   | 0%    | 7t     | +6t   | +515%   | 33t     | +30t    | +1136%  | 54t     | +39t     | +265%   | 09   |